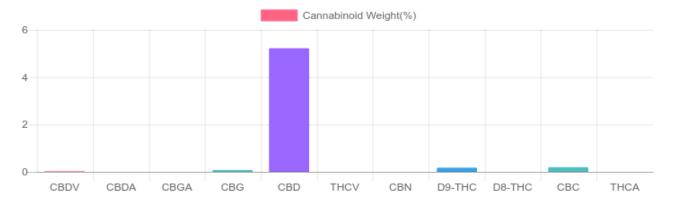

## Sample

0.174% D9-THC 5.220% Total CBD

1,614.3 mg Cannabinoids per unit 1,479.9 mg CBD per unit

1 unit = 30 ml per unit x density (.945) x Cannabinoid concentration

## Cannabinoids Test

SHIMADZU INTEGRATED UPLC-PDA

| GSL SOP 400        | PREPARED: 08/31/2020 17:05:16 |           | UPLOADED: 08/31/2020 15:43:16 |         |
|--------------------|-------------------------------|-----------|-------------------------------|---------|
| Cannabinoids       | LOQ                           | weight(%) | mg/g                          | mg/unit |
| D9-THC             | 10 PPM                        | 0.174%    | 1.741                         | 49.4    |
| THCA               | 10 PPM                        | N/D       | N/D                           | N/D     |
| CBD                | 10 PPM                        | 5.220%    | 52.202                        | 1,479.9 |
| CBDA               | 20 PPM                        | N/D       | N/D                           | N/D     |
| CBDV               | 20 PPM                        | 0.026%    | 0.256                         | 7.3     |
| CBC                | 10 PPM                        | 0.196%    | 1.962                         | 55.6    |
| CBN                | 10 PPM                        | N/D       | N/D                           | N/D     |
| CBG                | 10 PPM                        | 0.078%    | 0.780                         | 22.1    |
| CBGA               | 20 PPM                        | N/D       | N/D                           | N/D     |
| D8-THC             | 10 PPM                        | N/D       | N/D                           | N/D     |
| THCV               | 10 PPM                        | N/D       | N/D                           | N/D     |
| TOTAL D9-THC       |                               | 0.174%    | 0.174%                        | 49.4    |
| TOTAL CBD*         |                               | 5.220%    | 52.202                        | 1,479.9 |
| TOTAL CANNABINOIDS |                               | 5.694%    | 56.941                        | 1,614.3 |